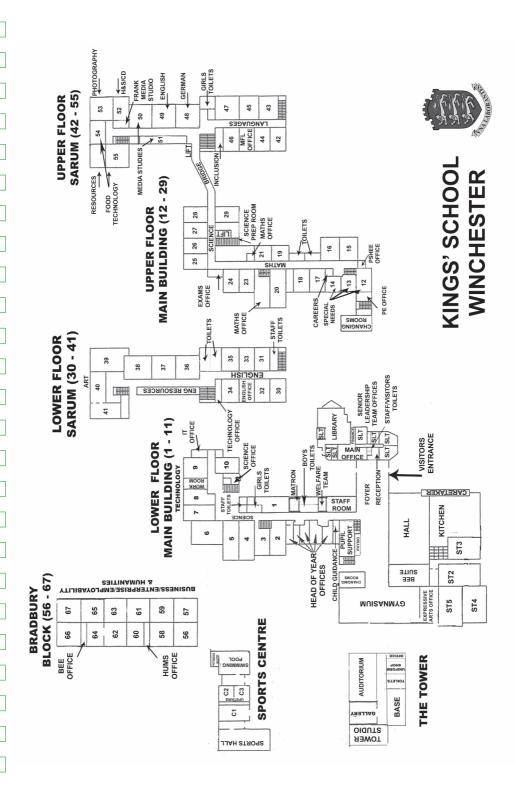

|          |                    |          | REGISTRATION / TUTOR 8.45 am - 9.00 am | 8.00 am – 8.45 am                       | WEDNESDAY |
|                               |                               |                                |                              |                     |          |                     |          |                    |          |                                        |                                         | THURSDAY  |
|                               |                               |                                |                              |                     |          |                     |          |                    |          |                                        |                                         | FRIDAY    |



### **PUPIL PROGRESS TRACKER**

| Subject                     | Term   | Grades & Marks<br>Achieved In Lessons |  |  |  |  |  |  | Annual/Interim<br>Report |       |            |            |           |                      |
|-----------------------------|--------|---------------------------------------|--|--|--|--|--|--|--------------------------|-------|------------|------------|-----------|----------------------|
|                             |        |                                       |  |  |  |  |  |  |                          | Exams | Work Score | Attainment | Behaviour | Attitude to Learning |
| English                     | Autumn |                                       |  |  |  |  |  |  |                          |       |            |            |           |